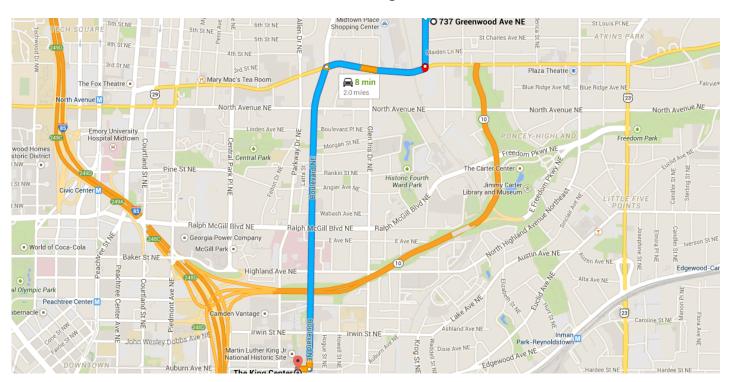

## Directions from 737 Greenwood Ave NE to The King Center

## 737 Greenwood Ave NE

Atlanta, GA 30306

Head west on Greenwood Ave NE toward Ponce De Leon PI NE 1 177 ft Turn left onto Ponce De Leon Pl NE 0.2 mi Turn right onto Ponce De Leon Ave NE 0.4 mi Take the 3rd left onto Boulevard NE 1.3 mi Turn right onto Auburn Ave NE Destination will be on the left 246 ft

## The King Center

449 Auburn Avenue Northeast, Atlanta, GA 30312

These directions are for planning purposes only. You may find that construction projects, traffic, weather, or other events may cause conditions to differ from the map results, and you should plan your route accordingly. You must obey all signs or notices regarding your route.